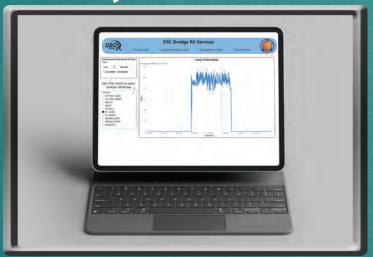

### **Daily Critical Data**

\* From the Daily Data screen, you can select and graph any of the dredges logged data for a given date. The last 60 days of data are available on this page to view.