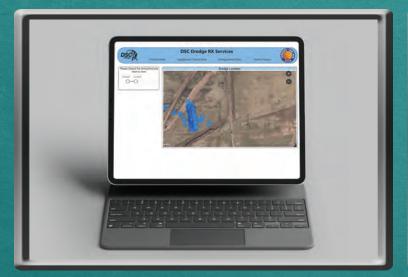

The Dredge RX® system provides real-time access to the dredge operation including production, approximate position, and alarms via any remote device with an Internet connection (PC, smartphone, tablet, etc.).

# **DSC Dredge Rx**

Dredge Rx provides an easy way to record and visualize historical dredge production and diagnostic data. The dredge is set up to record three categories of data: daily data, alarm data, and operation hour data. Each day, this data is transferred to an internal DSC server and securely published to a custom website via a Power BI Gateway. On this site, you can easily filter and graph any of the dredge's logged data with simple on screen controls. If required, all underlying data in these reports can be downloaded to an excel format directly from the site.