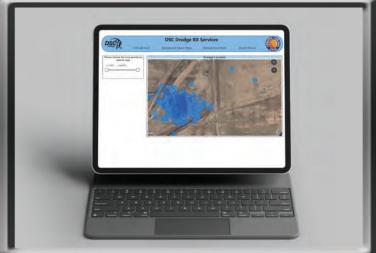

The Dredge RX® system provides real-time access to the dredge operation including production, approximate position, and alarms via any remote device with an Internet connection (PC, smartphone, tablet, etc.).

# **DSC Dredge Rx**

Dredge Rx provides an easy way to record and visualize historical dredge production and diagnostic data. The dredge is set up to record three categories of data: daily data, alarm data, and operation hour data. Each day, this data is transferred to an internal DSC server and securely published to a custom website via a Power BI Gateway. On this site, you can easily filter and graph any of the dredge's logged data with simple on screen controls. If required, all underlying data in these reports can be downloaded to an excel format directly from the site.

# NOW AVAILABLE for Boosters! Remote-view your booster to increase operational efficiency while staying proactive on booster maintenance.