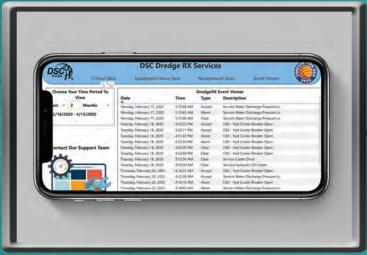

### **Event Viewer**

\* From the Event Viewer page Dredge Rx logs Immediate notifications for critical events like power outages, loss of hydraulic oil, etc. can be emailed or text to selected personnel.

## **Equipment Hours Data**

\* From the Equipments data page Dredge Rx logs both the dredge equipment's hours remaining before recommended service (Service Hours), and Lifetime hours. These can be filtered and graphed to focus on the desired piece of equipment.