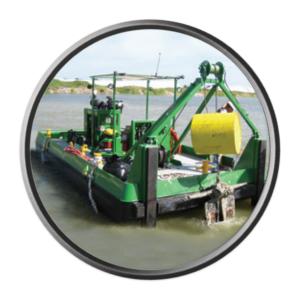

## WORKBOATS MULTIPURPOSE SUPPORT VESSELS

Workboats are often called upon for towing, tending dredges, anchor placement, fuel/water transfer capabilities, providing crew accommodations, help in mounting or removal of floating pipes and assisting during repair and maintenance of dredge equipment. DSC Workboats can be custom-outfitted with a full range of options.

## The Standard Workboats Are Equipped With:

- Diesel engines for propulsion.
- Hydraulic deck crane on larger models.
- Wheelhouse and ample storage.
- Bow-mounted push knees.
- Stern-mounted tow-bitt.
- Fixed boom with hydraulic winch for raising or moving anchors.
- Custom features, sizes and designs available.