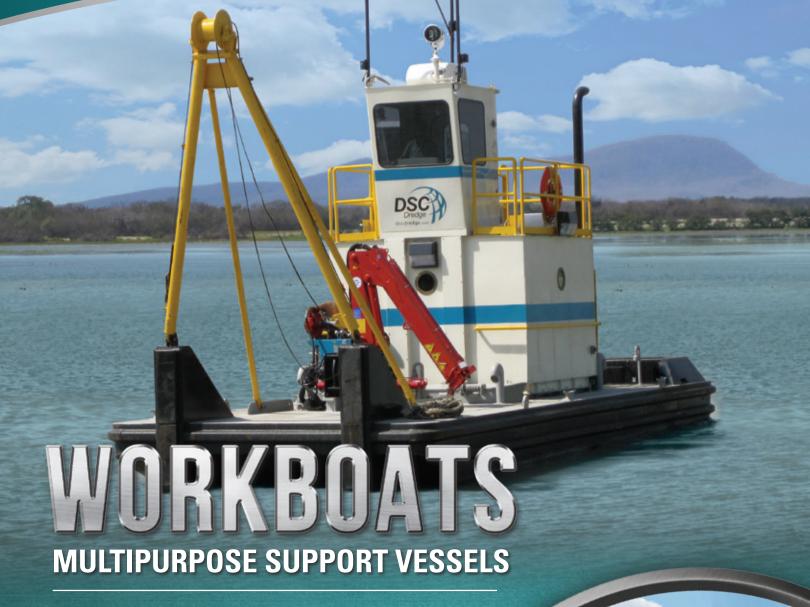

## WORKBOATS MULTIPURPOSE SUPPORT VESSELS

Workboats are often called upon for towing, tending dredges, anchor placement, fuel/water transfer capabilities, providing crew accommodations, help in mounting or removal of floating pipes and assisting during repair and maintenance of dredge equipment. DSC Workboats can be custom-outfitted with a full range of options.

## The Standard Workboats Are Equipped With:

- Diesel engines for propulsion.
- Hydraulic deck crane on larger models.
- Wheelhouse and ample storage.
- Bow-mounted push knees.
- Stern-mounted tow-bitt.
- Fixed boom with hydraulic winch for raising or moving anchors.
- Custom features, sizes and designs available.