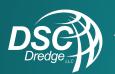

## WORKBOATS MULTIPURPOSE SUPPORT VESSELS

Workboats are often called upon for towing, tending dredges, anchor placement, fuel/water transfer capabilities, providing crew accommodations, help in mounting or removal of floating pipes and assisting during repair and maintenance of dredge equipment. DSC Workboats can be custom-outfitted with a full range of options.

## The Standard Workboats Are Equipped With:

- Diesel engines for propulsion.
- Hydraulic deck crane on larger models.
- Wheelhouse and ample storage.
- Bow-mounted push knees.
- Stern-mounted tow-bitt.
- Fixed boom with hydraulic winch for raising or moving anchors.
- Custom features, sizes and designs available.