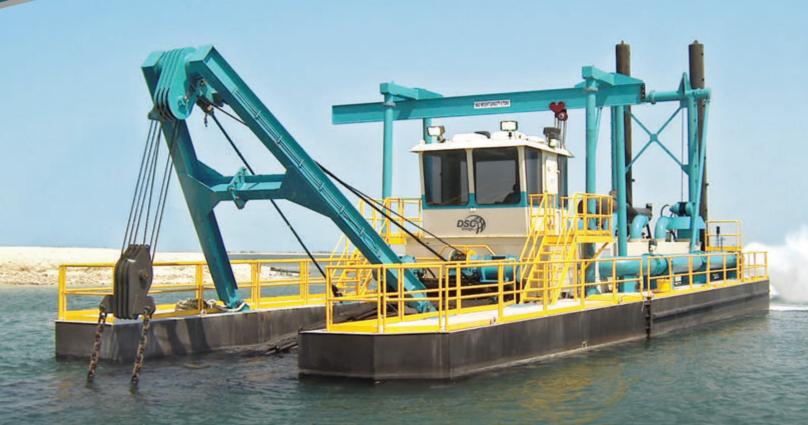

## SHARK CLASS

**HULL PUMP CONVENTIONAL DREDGE** 

At DSC Dredge, we know designing and building the exact custom dredge that will boost your efficiency and lower your costs involves working with you and learning your story. The Shark Class, with standard discharge sizes ranging from 10 inches (250 mm) to 24 inches (600 mm)—customizable upon request—has a conventional dredge-operating configuration with a modular design for easy transport. Starting with the base model, we customize the Shark for your specific application, learning all details of your project, and involving you every step of the way.

EVERY DREDGE BEGINS WITH A STORY

The Shark Class offers the features of a larger dredge in an exceptionally portable design. Available with diesel or electric power, the Shark includes a PLC operating system, electro-proportional hydraulic circuits, high-capacity service water system and an inline direct marine-style transmission for dredge pump reduction. The Shark is customizable to exact application and production requirements.

## The Standard Shark Class Dredge Is Equipped With:

- Caterpillar diesel power or AC electric power.
- Hull-mounted heavy-duty dredge pump.
- PLC operating system.
- Power up/down spud systems with API-rated winch drums for proper cable storage.
- Customizations that may include extreme dredging depths,
  GPS dredging systems and production instrumentation.
- Custom features, sizes and designs available.