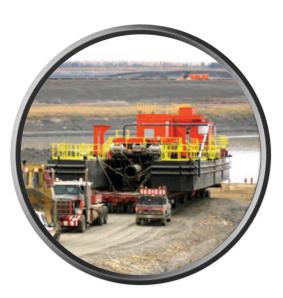

## SHARK CLASS

**HULL PUMP CONVENTIONAL DREDGE** 

At DSC Dredge, we know designing and building the exact custom dredge that will boost your efficiency and lower your costs involves working with you and learning your story. The Shark Class, with standard discharge sizes ranging from 10 inches (250 mm) to 24 inches (600 mm)—customizable upon request—has a conventional dredge-operating configuration with a modular design for easy transport. Starting with the base model, we customize the Shark for your specific application, learning all details of your project, and involving you every step of the way.

EVERY DREDGE BEGINS WITH A STORY

The Shark Class offers the features of a larger dredge in an exceptionally portable design. Available with diesel or electric power, the Shark includes a PLC operating system, electro-proportional hydraulic circuits, high-capacity service water system and an inline direct marine-style transmission for dredge pump reduction. The Shark is customizable to exact application and production requirements.