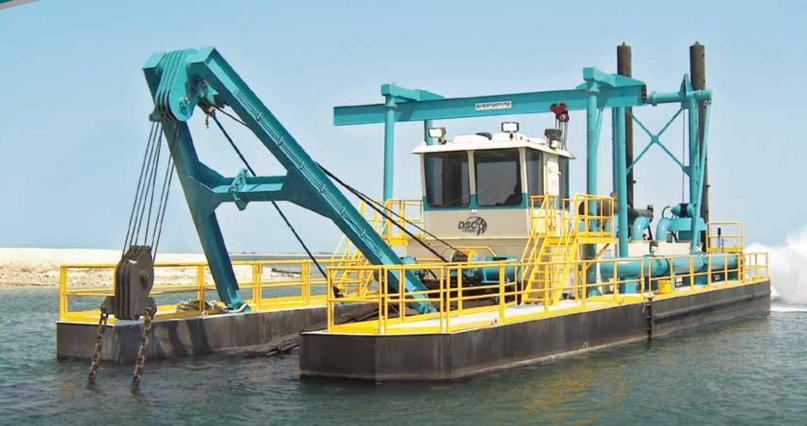

## SHARK CLASS

**HULL PUMP CONVENTIONAL DREDGE** 

At DSC Dredge, we know designing and building the exact custom dredge that will boost your efficiency and lower your costs involves working with you and learning your story. The Shark Class, with standard discharge sizes ranging from 10 inches (250 mm) to 24 inches (600 mm)—customizable upon request—has a conventional dredge-operating configuration with a modular design for easy transport. Starting with the base model, we customize the Shark for your specific application, learning all details of your project, and involving you every step of the way.

EVERY DREDGE BEGINS WITH A STORY

The Shark Class offers the features of a larger dredge in an exceptionally portable design. Available with diesel or electric power, the Shark includes a PLC operating system, electro-proportional hydraulic circuits, high-capacity service water system and an inline direct marine-style transmission for dredge pump reduction. The Shark is customizable to exact application and production requirements.

## The Standard Shark Class Dredge Is Equipped With:

- Caterpillar diesel power or AC electric power.
- Hull-mounted heavy-duty dredge pump.
- PLC operating system.
- Power up/down spud systems with API-rated winch drums for proper cable storage.
- Customizations that may include extreme dredging depths,
  GPS dredging systems and production instrumentation.
- Custom features, sizes and designs available.